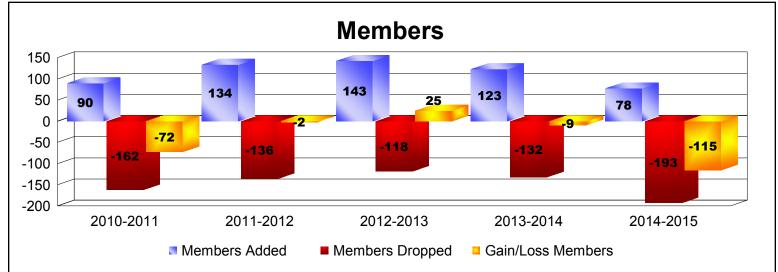

District 9 SE As of June 2015 Cumulative

| Year      | New<br>Clubs | Dropped<br>Clubs | Gain/<br>Loss<br>Clubs | New<br>Members | Charter<br>Members | Reinstate<br>Members | Transfer<br>Members | Total<br>Member<br>Added | Total<br>Members<br>Dropped | Gain/<br>Loss<br>Members |
|-----------|--------------|------------------|------------------------|----------------|--------------------|----------------------|---------------------|--------------------------|-----------------------------|--------------------------|
| 2010-2011 | 0            | -1               | -1                     | 81             | 0                  | 3                    | 6                   | 90                       | -162                        | -72                      |
| 2011-2012 | 0            | 0                | 0                      | 111            | 0                  | 10                   | 13                  | 134                      | -136                        | -2                       |
| 2012-2013 | 1            | -1               | 0                      | 112            | 23                 | 1                    | 7                   | 143                      | -118                        | 25                       |
| 2013-2014 | 0            | 0                | 0                      | 92             | 23                 | 5                    | 3                   | 123                      | -132                        | -9                       |
| 2014-2015 | 0            | -3               | -3                     | 71             | 0                  | 3                    | 4                   | 78                       | -193                        | -115                     |
| Average   | 0            | -1               | -1                     | 93             | 9                  | 4                    | 7                   | 114                      | -148                        | -35                      |