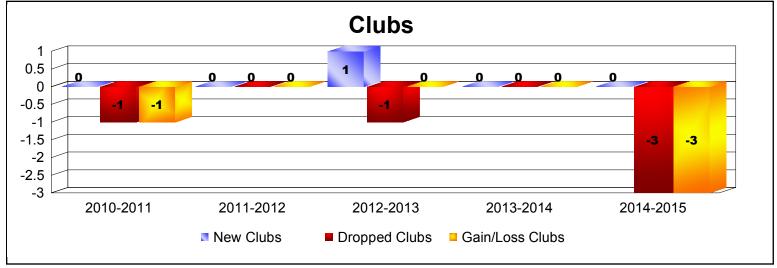

District 9 SE As of June 2015 Cumulative

| Year      | New<br>Clubs | Dropped<br>Clubs | Gain/<br>Loss<br>Clubs | New<br>Members | Charter<br>Members | Reinstate<br>Members | Transfer<br>Members | Total<br>Member<br>Added | Total<br>Members<br>Dropped | Gain/<br>Loss<br>Members |
|-----------|--------------|------------------|------------------------|----------------|--------------------|----------------------|---------------------|--------------------------|-----------------------------|--------------------------|
| 2010-2011 | 0            | -1               | -1                     | 81             | 0                  | 3                    | 6                   | 90                       | -162                        | -72                      |
| 2011-2012 | 0            | 0                | 0                      | 111            | 0                  | 10                   | 13                  | 134                      | -136                        | -2                       |
| 2012-2013 | 1            | -1               | 0                      | 112            | 23                 | 1                    | 7                   | 143                      | -118                        | 25                       |
| 2013-2014 | 0            | 0                | 0                      | 92             | 23                 | 5                    | 3                   | 123                      | -132                        | -9                       |
| 2014-2015 | 0            | -3               | -3                     | 71             | 0                  | 3                    | 4                   | 78                       | -193                        | -115                     |
| Average   | 0            | -1               | -1                     | 93             | 9                  | 4                    | 7                   | 114                      | -148                        | -35                      |